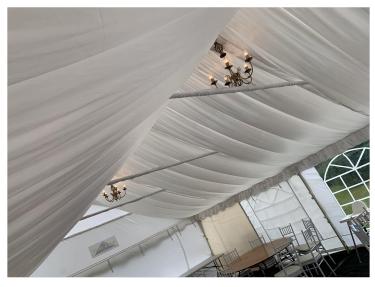

# Marquee Price lists 4 Meter wide Party Tent's +

| Size                                              | Capacity                                                         | Marquee | Lining  | Carpet  | lightening           | chandelier<br>Price |
|---------------------------------------------------|------------------------------------------------------------------|---------|---------|---------|----------------------|---------------------|
| 4 meters x 4<br>meters<br>(13ft x 13ft)<br>16sqm  | Seated<br>Round tables - 12<br>Long tables - 24<br>Standing - 32 | £170.00 | £95.00  | £70.00  | £25.00               | £30.00              |
| 4 meters x 6<br>meters<br>(13ft x 20ft)           | Seated<br>Round tables - 24<br>long tables - 32                  | £210.00 | £120.00 | £80.00  | £25.00<br>1 x light  | £30.00<br>x 1       |
| 24sqm                                             | Standing 40                                                      |         |         |         |                      |                     |
| 4 meters x 8<br>meters<br>(13ft x 26ft)           | Seated<br>Round tabes - 32<br>Long tables - 40                   | £250.00 | £145.00 | £90.00  | £40.00<br>2 x light  | £60.00<br>x 2       |
| 32sqm                                             | Standing - 50                                                    |         |         |         |                      |                     |
| 4 meters x 10<br>meters<br>(13ft x 32ft)          | Seated<br>Round tabes - 40<br>Long tables - 52                   | £290.00 | £170.00 | £100.00 | £40.00<br>2 x light  | £60.00<br>x 2       |
| 40sqm                                             | Standing - 65                                                    |         |         |         |                      |                     |
| 4 meters x 12<br>meters<br>(13ft x 40ft)<br>48sqm | Seated<br>Round tabes - 48<br>Long tables -64                    | £330.00 | N/A     | £110.00 | £55.00<br>3 x lights | £90.00<br>x 3       |
|                                                   | Standing - 80                                                    |         | 1.9     | 5 //    |                      |                     |

### 6 Meter wide Party Tent's 👢

| Size                                                                | Capacity                                                        | Marquee | Lining  | Carpet  | Lightening    | Chandelier Price |
|---------------------------------------------------------------------|-----------------------------------------------------------------|---------|---------|---------|---------------|------------------|
| 6 meter x 6 meter<br>(2ft x 25FT<br>36sqm                           | Seated<br>Round tables - 36<br>long tables - 50<br>Staning - 50 | £270.00 | £150.00 | £90.00  | £25.00        | £30.00           |
| 6 meters x 8 meters<br>(20ft x 26ft)                                | Seated<br>Round tables - 48<br>long tables - 64                 | £290.00 | £175.00 | £110.00 | £40.00<br>x 2 | £60.00<br>x 2    |
| 48sqm                                                               | Standing - 80                                                   |         |         |         |               |                  |
| 6 meters x 10<br>meters<br>(20ft x 32ft)                            | Seated<br>Round tabes - 60<br>Long tables - 80                  | £350.00 | £210.00 | £130.00 | £40.00<br>x 2 | £36.00<br>x 2    |
| 60sqm                                                               | Standing - 100                                                  |         |         |         |               |                  |
| 6 meters x 12<br>meters<br>(20ft x 40ft)<br>72sqm                   | Seated<br>Round tabes - 72<br>Long tables -96                   | £430.00 | £245.00 | £140.00 | £55.00<br>x 3 | £90.00<br>x 3    |
|                                                                     | Standing - 120                                                  |         |         |         |               |                  |
| 6 meters party tents available up to 6m x 30m please ask for price. |                                                                 |         |         |         |               |                  |

| Size                                            | Capacity                                         | Marquee | Lining | Carpet  | Chandelier Price    |  |
|-------------------------------------------------|--------------------------------------------------|---------|--------|---------|---------------------|--|
| 6 meters x 3 meters<br>(20ft x 65ft)<br>120sqm  | Seated<br>Round tabes - 132<br>Long tables - 126 | £300.00 |        | £60.00  | 1 light<br>£40.00   |  |
| 1205411                                         | Standing - 200                                   |         |        |         |                     |  |
| 6 meters x 6 meters<br>(20ft x 20ft)<br>132sqm  | Seated<br>Round tabes - 144<br>Long tables - 132 | £360.00 |        | £90.00  | 1 light<br>£40.00   |  |
| 152Sqm                                          | Standing - 220                                   |         |        |         |                     |  |
| 6 meters x 9 meters<br>(20ft x 30ft)            | Seated<br>Round Tables<br>Long tables            | £420.00 |        | £130.00 | 2 lights<br>£80.00  |  |
| 168sqm                                          | Standing                                         |         |        |         |                     |  |
| 6 meters x 12 meters<br>(20ft x 40ft)<br>180sqm | Seated<br>Round tabes - 180<br>Long tables - 156 | £480.00 |        | £140.00 | 2 lights<br>£80.00  |  |
| roosqm                                          | Standing - 250                                   |         | 11     |         |                     |  |
| 6 meters x 15 meters<br>(20ft x 50ft)           | Seated<br>Round tables -<br>Long tables -        | £540.00 | Leve   | £180.00 | 3 lights<br>£120.00 |  |
| 240sqm                                          | Standing                                         | 3       | Sa //  |         | 2120.00             |  |
| 6 meters & 18 Meters<br>(20ft x 60ft)           | Seated<br>Round tables -<br>Long tables -        | £600.00 |        | £200.00 | 3 lights<br>£120.00 |  |
| · · ·                                           | Standing                                         | N       |        |         |                     |  |

### 9 Meter wide Marquees 🖊

| Size                                            | Capacity                                          | Marquee Price    | Lining  | Carpet Price | Chandeliers<br>Lightening Price |  |
|-------------------------------------------------|---------------------------------------------------|------------------|---------|--------------|---------------------------------|--|
| 9 meters x 6 meters<br>(30ft x 20ft)            | Seated<br>Round tabes - 60<br>Long tables - 72    | £500.00          | £210.00 | £150.00      | 1 x light<br>£40                |  |
| 54sqm                                           | Standing - 65                                     |                  |         |              |                                 |  |
| 9 meters x 9 meters<br>(30ft x 30ft)            | Seated<br>Round Tables - 90<br>Long tables - 96   | £600.00          | £250.00 | £190.00      | 2 x lights<br>£80               |  |
| 81sqm                                           | Standing - 100                                    |                  |         |              |                                 |  |
| 9 meters x 12 meters<br>(30ft x 40ft)           | Seated<br>Round tabes - 120<br>Long tables - 144  | £700.00          | £290.00 | £220.00      | 2 x lights<br>£80               |  |
| 108sqm                                          | Standing - 150                                    |                  |         |              |                                 |  |
| 9 meters x 15 meters<br>(30ft x 50ft)           | Seated<br>Round tables - 150<br>Long tables - 168 | £800.00          | £330.00 | £250.00      | 3 x lights<br>£120              |  |
| 135 sqm                                         | Standing - 185                                    |                  |         | .0.          |                                 |  |
| 9 meters x 18 meters<br>(30ft x 60ft)           | Seated<br>Round tables - 180<br>Long tables - 192 | £900.00          | £370.00 | £280.00      | 3 x lights<br>£120              |  |
| 162sqm                                          | Standing - 225                                    |                  | 05      |              |                                 |  |
| 9 meters x 21 meters<br>(30ft x 70ft)           | Seated<br>Round tables - 200<br>Long tables - 216 | £1000.00         | £410.00 | £310.00      | 3 x lights<br>£120              |  |
| 189sqm                                          | Standing - 265                                    | . 0,             |         |              | 2.20                            |  |
| 9 meters x 24 meters<br>(30ft x 80ft)<br>216sqm |                                                   | £1100.00         | £450.00 | £340.00      | 4 x lights<br>£160              |  |
| 9 meters x 27 meters<br>(30ft x 90ft)<br>243sqm | 5                                                 | £1200. <b>00</b> | £490.00 | £370.00      | 4 x lights<br>£160              |  |
| 9 meter x 30 meters<br>(30ft x 100ft)<br>270sqm |                                                   | £1300.00         | £530.00 | £400.00      | 5 x lights<br>£200              |  |
| 9 meter x 33 meters<br>(30ft x 110ft)<br>297sqm | Seated<br>Round tabes - 390<br>Long tables - 310  | £1400.00         | £570.00 | £430.00      | 5 x lights<br>£200              |  |
|                                                 | Standing - 400                                    |                  |         |              |                                 |  |
| 9 meter x 36 meters<br>(30ft x 120ft)<br>324sqm | Seated<br>Round tabes -<br>Long tables -          | £1500.00         | £610.00 | £460.00      | 6 x lights<br>£240              |  |
|                                                 | Standing - 420                                    |                  |         |              |                                 |  |
| 9 meter x 39 meters<br>(30ft x 130ft)<br>351sqm | Seated<br>Round tabes -<br>Long tables -          | £1600.00         | POA     | POA          | 6 x lights<br>£240              |  |
| 00134111                                        | Standing 450                                      |                  |         |              |                                 |  |