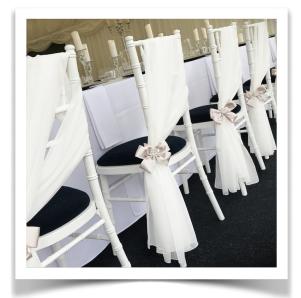

| White plastic folding chair          | £1.89  |
|--------------------------------------|--------|
| Bistro chairs                        | £1.95  |
| Cross back wooden oak effect chair   | £4.00  |
| White Metal Chiavari Chair with pad  | £2.95  |
| High Chairs                          | £8.00  |
| 4ft x 2ft Table                      | £5.00  |
| 4ft x 2'1/2 Table                    | £5.00  |
| 4ft round tables 6-8 people          | £6.50  |
| 5ft round tables 8-10 people         | £8.00  |
| 5ft6in round table seat 10-12 people | £10.00 |
| 5ft Semi circle table                | £6.00  |
| 6ft trestle table wooden             | £7.50  |
| 6ft trestle table plastic            | £7.50  |
| 5ft Trestle table                    | £5.50  |
| Poseur Table                         | £12.00 |
| Poseur Table Covers                  | £8.00  |
| Black Chair Cover                    | £1.50  |
| White Chair Cover                    | £1.50  |
| White low level bench seating        | £12.00 |
| Bench seating with lights            |        |
| 3 Piece beer bench set               | £20.00 |
| Bar Stool                            | £5.00  |